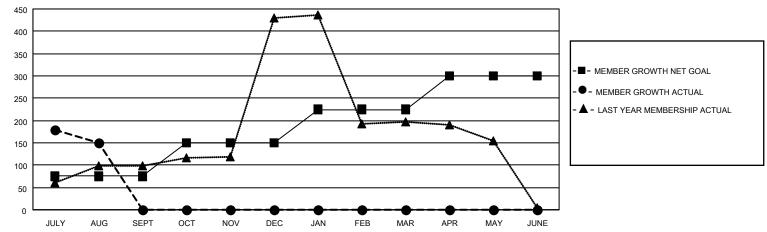

### GOALS AND ACTUAL MEMBERS CUMULATIVE

| DROPPED CLUBS: 3 |    |
|------------------|----|
|                  |    |
| DROPPED MEMBERS  |    |
| DECEASED         | 2  |
| CLUB CANCELLED   | 48 |
| OTHER            | 29 |
| TOTAL            | 79 |
|                  |    |

## District 3234H2

| Members               |                       |                         |                                                    |  |  |  |
|-----------------------|-----------------------|-------------------------|----------------------------------------------------|--|--|--|
| RESULTS FOR 2021-2022 |                       |                         |                                                    |  |  |  |
| QUARTER MEMB          | ER GROWTH NET<br>GOAL | MEMBER GROWTH<br>ACTUAL | DROPPED<br>MEMBERS ACTUAL<br>(including transfers) |  |  |  |
| JULY/AUG/SEPT         | 75                    | 251                     | 79                                                 |  |  |  |
| OCT/NOV/DEC           | 75                    | 0                       | 0                                                  |  |  |  |
| JAN/FEB/MAR           | 75                    | 0                       | 0                                                  |  |  |  |