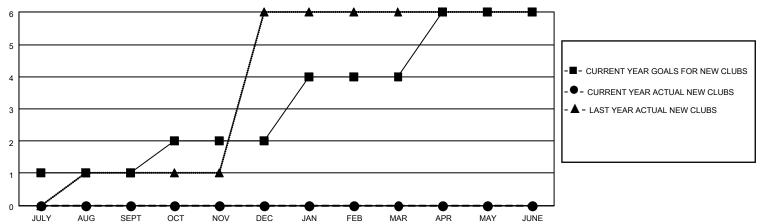

### GOALS AND ACTUAL NEW CLUBS CUMULATIVE

#### Clubs **RESULTS FOR 2021-2022** NEW CLUB GOAL NEW CLUBS DROPPED CLUBS QUARTER 0 3 1 JULY/AUG/SEPT OCT/NOV/DEC 2 0 0 JAN/FEB/MAR APR/MAY/JUNE APR/MAY/JUNE